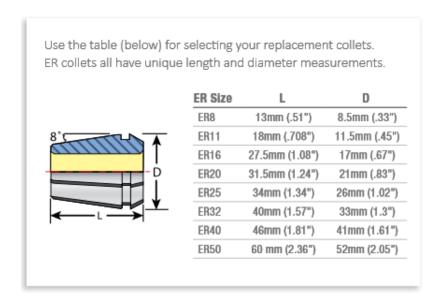

| SPECIFICATIONS |                |
|----------------|----------------|
| Manufacturer   | Techniks       |
| Range          | 0.429 to 0.468 |
| Series         | ER 40          |
| Shank          | 15/32 in       |