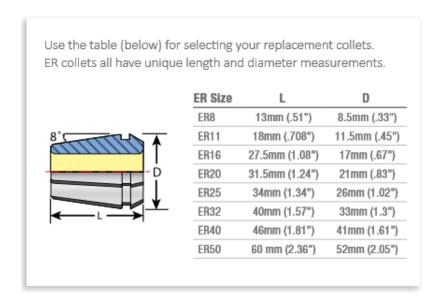

| SPECIFICATIONS |                |
|----------------|----------------|
| Manufacturer   | Techniks       |
| Range          | 0.367 to 0.406 |
| Series         | ER 40          |
| Shank          | 13/32 in       |