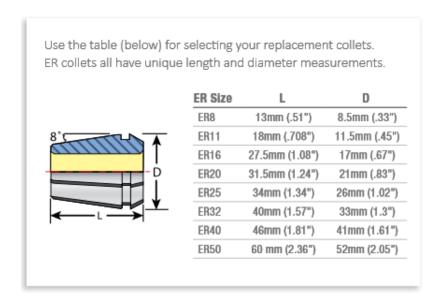

| SPECIFICATIONS |                |
|----------------|----------------|
| Manufacturer   | Techniks       |
| Range          | 0.773 to 0.812 |
| Series         | ER 40          |
| Shank          | 13/16 in       |