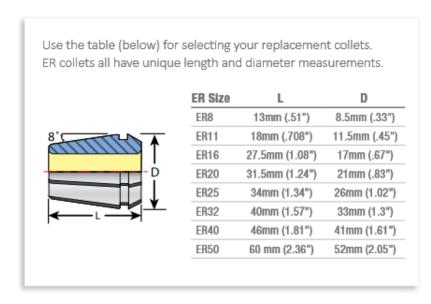

| SPECIFICATIONS |                |
|----------------|----------------|
| Manufacturer   | Techniks       |
| Range          | 0.304 to 0.343 |
| Series         | ER 40          |
| Shank          | 11/32 in       |