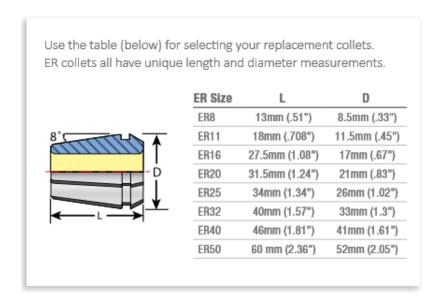

| SPECIFICATIONS |               |
|----------------|---------------|
| Manufacturer   | Techniks      |
| Range          | 0.961 to 1.00 |
| Series         | ER 40         |
| Shank          | 1 in          |