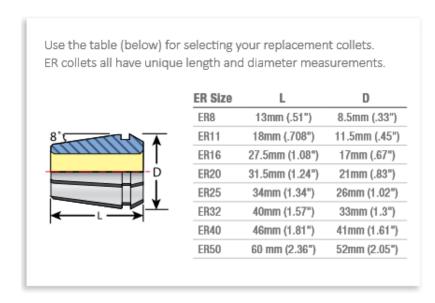

| SPECIFICATIONS |                |
|----------------|----------------|
| Manufacturer   | Techniks       |
| Range          | 0.086 to 0.125 |
| Series         | ER 40          |
| Shank          | 1/8 in         |