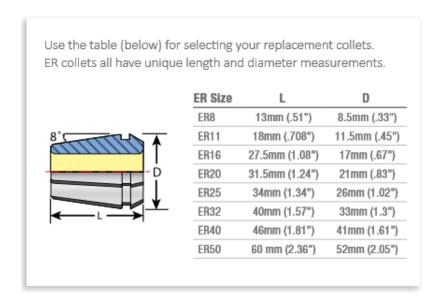

| SPECIFICATIONS |                |
|----------------|----------------|
| Manufacturer   | Techniks       |
| Range          | 0.461 to 0.500 |
| Series         | ER 40          |
| Shank          | 1/2 in         |