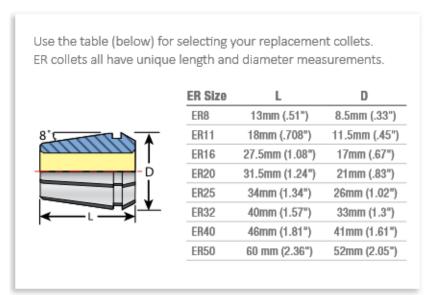

| SPECIFICATIONS |                |
|----------------|----------------|
| Manufacturer   | Techniks       |
| Range          | 0.398 to 0.437 |
| Series         | ER 32          |
| Shank          | 7/16 in        |