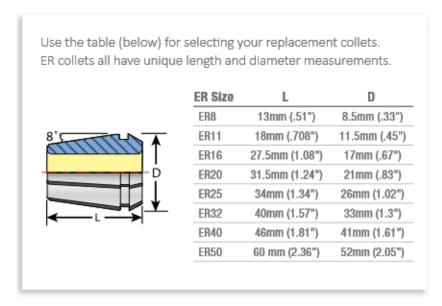

| SPECIFICATIONS |                |
|----------------|----------------|
| Manufacturer   | Techniks       |
| Range          | 0.117 to 0.156 |
| Series         | ER 32          |
| Shank          | 5/32 in        |