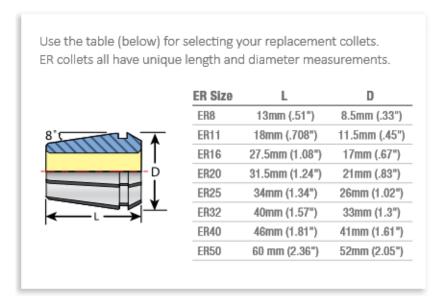

| SPECIFICATIONS |                |
|----------------|----------------|
| Manufacturer   | Techniks       |
| Range          | 0.711 to 0.750 |
| Series         | ER 32          |
| Shank          | 3/4 in         |