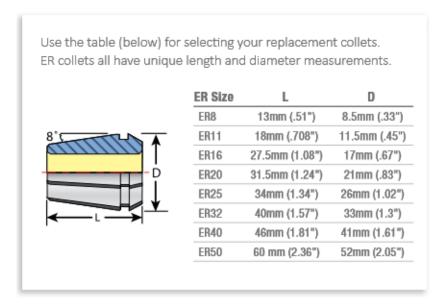

| SPECIFICATIONS |                |
|----------------|----------------|
| Manufacturer   | Techniks       |
| Range          | 0.054 to 0.093 |
| Series         | ER 32          |
| Shank          | 3/32 in        |