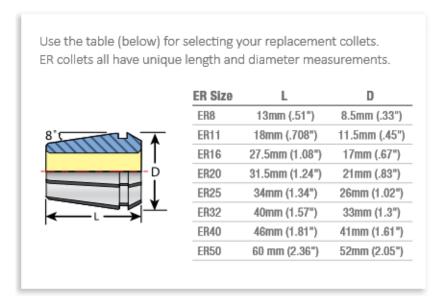

## Item #04232-3/16, Techniks ER Precision Inch Collet - Series ER32 \$35.00

Thank you for shopping with us!

- Runout (T.I.R.) only 0.0002"
- Collapse range: 0.039"
- Collet sets available
- Use with <u>PowerCOAT nut</u> for best holding power and cutting tool life
- Compatible with DR, RD, ESX, AR, and BR series collets
- Available in Metric Sizes

| SPECIFICATIONS |                |
|----------------|----------------|
| Manufacturer   | Techniks       |
| Range          | 0.148 to 0.187 |
| Series         | ER 32          |
| Shank          | 3/16 in        |