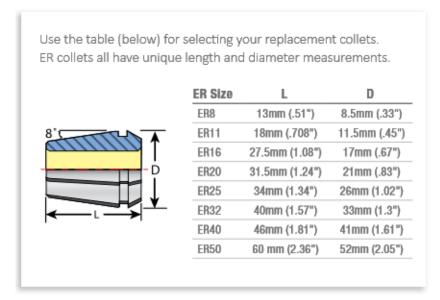

| SPECIFICATIONS |                |
|----------------|----------------|
| Manufacturer   | Techniks       |
| Range          | 0.554 to 0.593 |
| Series         | ER 32          |
| Shank          | 19/32 in       |