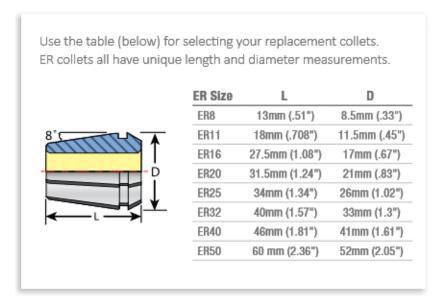

| SPECIFICATIONS |                |
|----------------|----------------|
| Manufacturer   | Techniks       |
| Range          | 0.429 to 0.468 |
| Series         | ER 32          |
| Shank          | 15/32 in       |