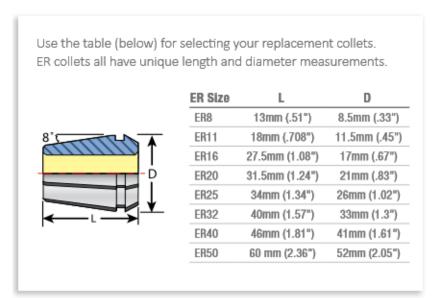

| SPECIFICATIONS |                |
|----------------|----------------|
| Manufacturer   | Techniks       |
| Range          | 0.367 to 0.406 |
| Series         | ER 32          |
| Shank          | 13/32 in       |