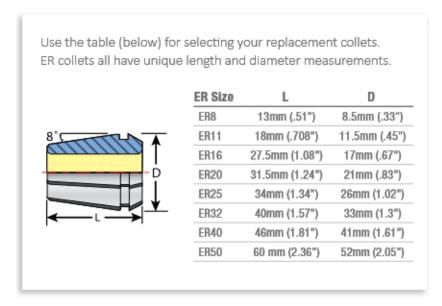

| SPECIFICATIONS |                |
|----------------|----------------|
| Manufacturer   | Techniks       |
| Range          | 0.086 to 0.125 |
| Series         | ER 32          |
| Shank          | 1/8 in         |