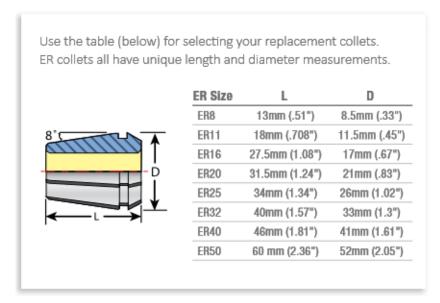

| SPECIFICATIONS |                |
|----------------|----------------|
| Manufacturer   | Techniks       |
| Range          | 0.461 to 0.500 |
| Series         | ER 32          |
| Shank          | 1/2 in         |