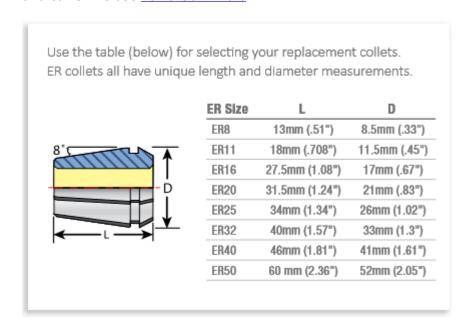

| SPECIFICATIONS |                |
|----------------|----------------|
| Manufacturer   | Techniks       |
| Series         | ER 25          |
| Range          | 0.117 to 0.156 |
| Shank          | 5/32 in        |