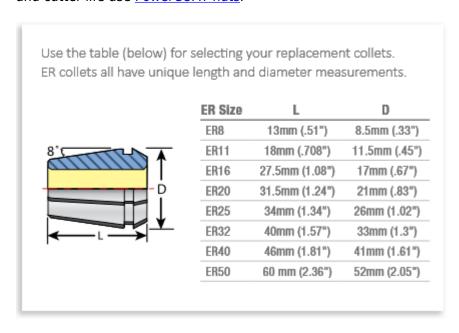

## Item #04225-3/8, Techniks ER Precision Inch Collet - Series ER25 \$35.00

Thank you for shopping with us!

>

- Runout (T.I.R.) only 0.0002"
- Collapse range: 0.039"
- · Collet sets available
- Use with <u>PowerCOAT nut</u> for best holding power and cutting tool life
- Compatible with DR, RD, ESX, AR, and BR series collets
- Available in Metric Sizes

Our ER collets are the best in the industry. They are made from high-carbon bearing steel that is heat-treated for improved flexibility and longer life. Each collet is precisely ground and honed using a Swiss technique, then individually inspected and tested for quality. Compatible with DR, RD, ESX, AR, & BR series collets. For best rigidity and cutter life use PowerCOAT nuts.

| SPECIFICATIONS |                |
|----------------|----------------|
| Manufacturer   | Techniks       |
| Series         | ER 25          |
| Range          | 0.336 to 0.375 |
| Shank          | 3/8 in         |