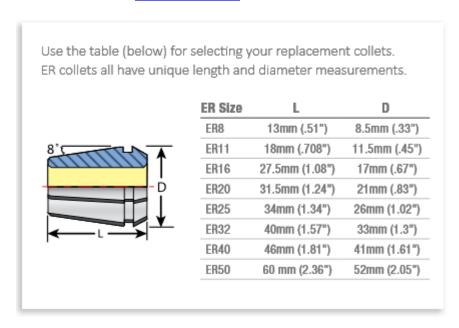

| SPECIFICATIONS |                |
|----------------|----------------|
| Manufacturer   | Techniks       |
| Series         | ER 25          |
| Range          | 0.711 to 0.750 |
| Shank          | 3/4 in         |