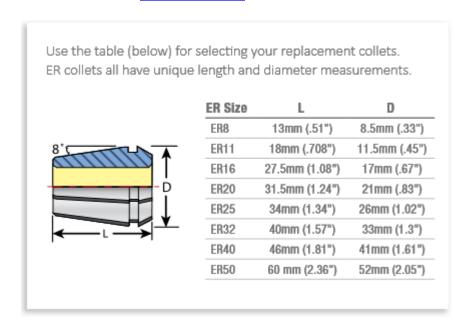

## Item #04225-3/32, Techniks ER Precision Inch Collet - Series ER25 \$42.00

Thank you for shopping with us!

>

- Runout (T.I.R.) only 0.0002"
- Collapse range: 0.039"
- · Collet sets available
- Use with <u>PowerCOAT nut</u> for best holding power and cutting tool life
- Compatible with DR, RD, ESX, AR, and BR series collets
- Available in Metric Sizes

| SPECIFICATIONS |                |
|----------------|----------------|
| Manufacturer   | Techniks       |
| Series         | ER 25          |
| Range          | 0.054 to 0.093 |
| Shank          | 3/32 in        |