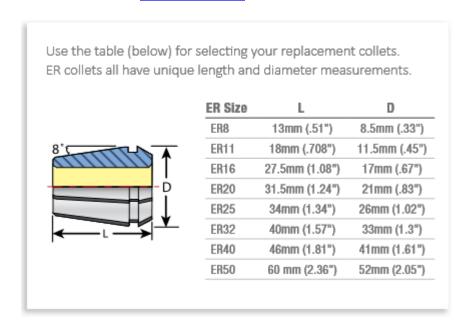

## Item #04225-3/16, Techniks ER Precision Inch Collet - Series ER25 \$35.00

Thank you for shopping with us!

>

- Runout (T.I.R.) only 0.0002"
- Collapse range: 0.039"
- · Collet sets available
- Use with <u>PowerCOAT nut</u> for best holding power and cutting tool life
- Compatible with DR, RD, ESX, AR, and BR series collets
- Available in Metric Sizes

| SPECIFICATIONS |                |
|----------------|----------------|
| Manufacturer   | Techniks       |
| Series         | ER 25          |
| Range          | 0.148 to 0.187 |
| Shank          | 3/16 in        |