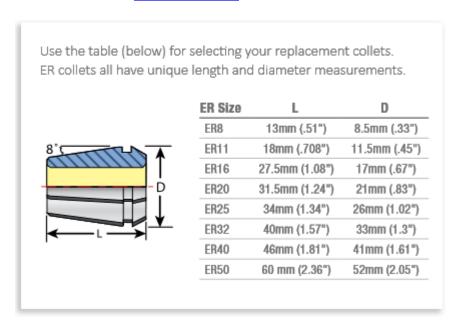

| SPECIFICATIONS |                |
|----------------|----------------|
| Manufacturer   | Techniks       |
| Series         | ER 25          |
| Range          | 0.492 to 0.531 |
| Shank          | 17/32 in       |