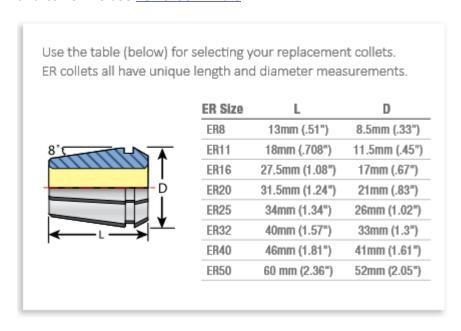

| SPECIFICATIONS |                |
|----------------|----------------|
| Manufacturer   | Techniks       |
| Series         | ER 25          |
| Range          | 0.367 to 0.406 |
| Shank          | 13/32 in       |