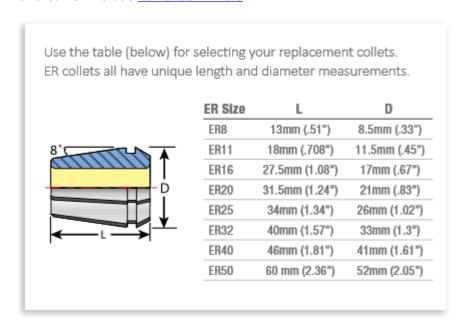

| SPECIFICATIONS |                |
|----------------|----------------|
| Manufacturer   | Techniks       |
| Series         | ER 25          |
| Range          | 0.304 to 0.343 |
| Shank          | 11/32 in       |