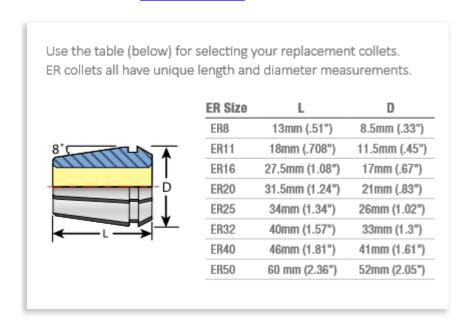

| SPECIFICATIONS |                |
|----------------|----------------|
| Manufacturer   | Techniks       |
| Series         | ER 25          |
| Range          | 0.211 to 0.250 |
| Shank          | 1/4 in         |