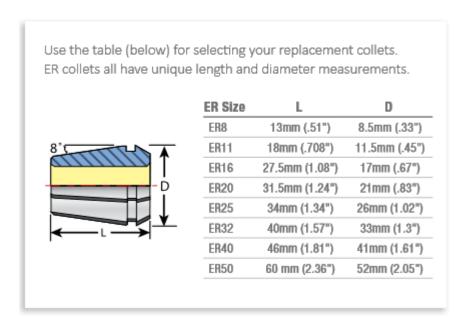

| SPECIFICATIONS |                |
|----------------|----------------|
| Manufacturer   | Techniks       |
| Series         | ER 20          |
| Shank          | 7/16 in        |
| Range          | 0.398 to 0.437 |