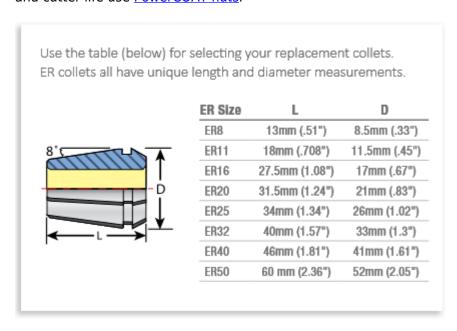

| SPECIFICATIONS |                |
|----------------|----------------|
| Manufacturer   | Techniks       |
| Series         | ER 20          |
| Shank          | 15/32 in       |
| Range          | 0.429 to 0.468 |