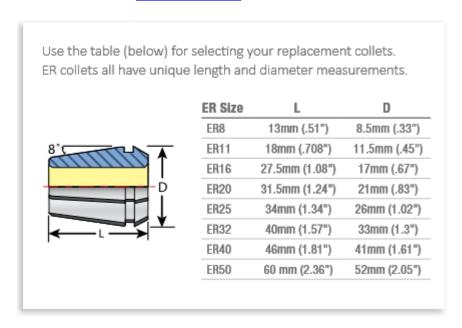

## Item #04220-11/32, Techniks ER Precision Inch Collet - Series ER20 \$34.00

Thank you for shopping with us!

- Runout (T.I.R.) only 0.0002"
- Collapse range: 0.039"
- · Collet sets available
- Use with <a href="PowerCOAT nut">PowerCOAT nut</a> for best holding power and cutting tool life
- Compatible with DR, RD, ESX, AR, and BR series collets
- Available in Metric Sizes

| SPECIFICATIONS |                |
|----------------|----------------|
| Manufacturer   | Techniks       |
| Series         | ER 20          |
| Shank          | 11/32 in       |
| Range          | 0.304 to 0.343 |