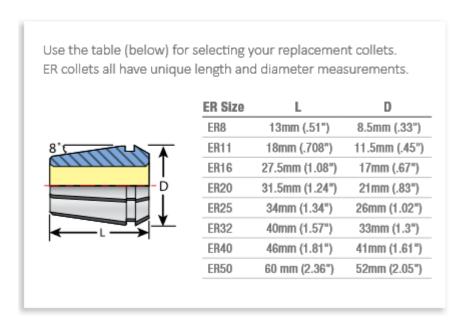

| SPECIFICATIONS |                |
|----------------|----------------|
| Manufacturer   | Techniks       |
| Series         | ER 20          |
| Shank          | 1/4 in         |
| Range          | 0.211 to 0.250 |