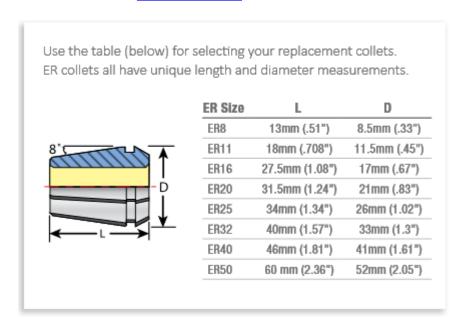

| SPECIFICATIONS |                |
|----------------|----------------|
| Manufacturer   | Techniks       |
| Series         | ER 20          |
| Shank          | 1/2 in         |
| Range          | 0.461 to 0.500 |