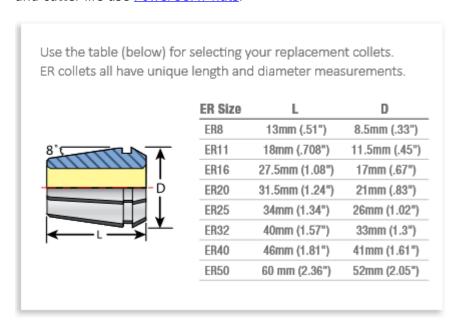

| SPECIFICATIONS |                |
|----------------|----------------|
| Manufacturer   | Techniks       |
| Series         | ER 20          |
| Shank          | 1/16 in        |
| Range          | 0.043 to 0.062 |