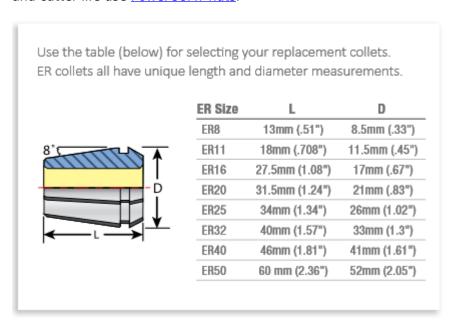

## Item #04216-9/32, Techniks ER Precision Inch Collet - Series ER16 \$31.00

Thank you for shopping with us! Runout (T.I.R.) only 0.0002"

- Collapse range: 0.039"
- · Collet sets available
- Use with <a href="PowerCOAT nut">PowerCOAT nut</a> for best holding power and cutting tool life
- Compatible with DR, RD, ESX, AR, and BR series collets
- Available in Metric Sizes

| SPECIFICATIONS |                |
|----------------|----------------|
| Manufacturer   | Techniks       |
| Series         | ER 16          |
| Shank          | 9/32 in        |
| Range          | 0.242 to 0.281 |