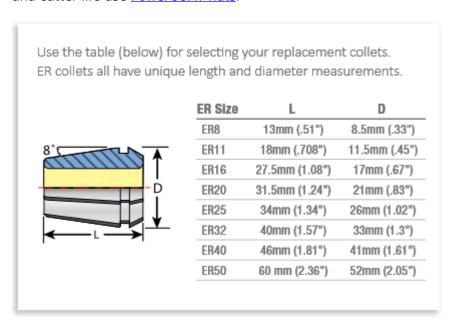

| SPECIFICATIONS |                |
|----------------|----------------|
| Manufacturer   | Techniks       |
| Series         | ER 16          |
| Shank          | 7/32 in        |
| Range          | 0.179 to 0.218 |