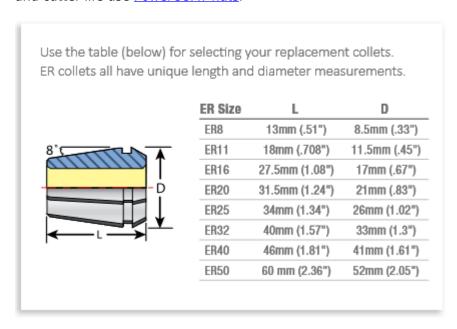

| SPECIFICATIONS |                |
|----------------|----------------|
| Manufacturer   | Techniks       |
| Series         | ER 16          |
| Shank          | 3/16 in        |
| Range          | 0.148 to 0.187 |