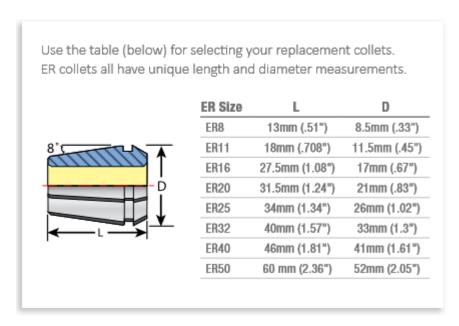

| SPECIFICATIONS |                |
|----------------|----------------|
| Manufacturer   | Techniks       |
| Series         | ER 16          |
| Shank          | 13/32 in       |
| Range          | 0.367 to 0.406 |