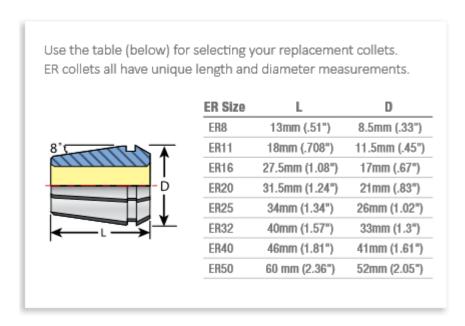

## Item #04216-1/8, Techniks ER Precision Inch Collet - Series ER16 \$31.00

Thank you for shopping with us! Runout (T.I.R.) only 0.0002"

- Collapse range: 0.039"
- · Collet sets available
- Use with <a href="PowerCOAT nut">PowerCOAT nut</a> for best holding power and cutting tool life
- Compatible with DR, RD, ESX, AR, and BR series collets
- Available in Metric Sizes

| SPECIFICATIONS |                |
|----------------|----------------|
| Manufacturer   | Techniks       |
| Series         | ER 16          |
| Shank          | 1/8 in         |
| Range          | 0.086 to 0.125 |