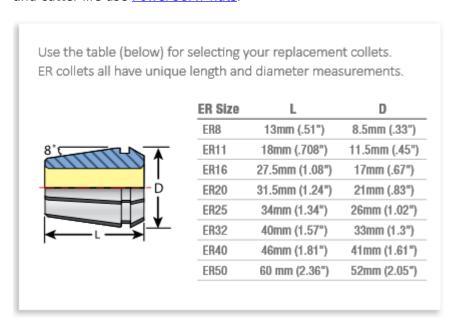

| SPECIFICATIONS |                |
|----------------|----------------|
| Manufacturer   | Techniks       |
| Series         | ER 16          |
| Shank          | 1/16 in        |
| Range          | 0.043 to 0.062 |