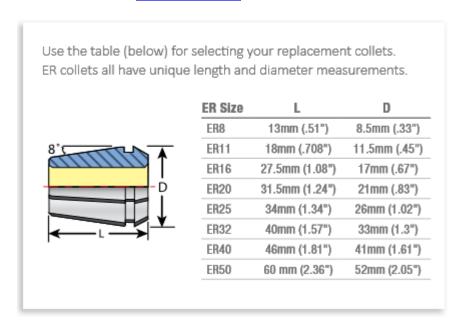

## Item #04211-3/16, Techniks ER Precision Inch Collet 3/16" Shank - Series ER11 \$29.00

Thank you for shopping with us!

- Runout (T.I.R.) only 0.0002"
- Collapse range: 0.039"
- Collet sets available
- Use with <a href="PowerCOAT nut">PowerCOAT nut</a> for best holding power and cutting tool life
- Compatible with DR, RD, ESX, AR, and BR series collets
- Available in Metric Sizes

| SPECIFICATIONS |                |
|----------------|----------------|
| Manufacturer   | Techniks       |
| Series         | ER 11          |
| Shank          | 3/16 in        |
| Range          | 0.148 to 0.187 |