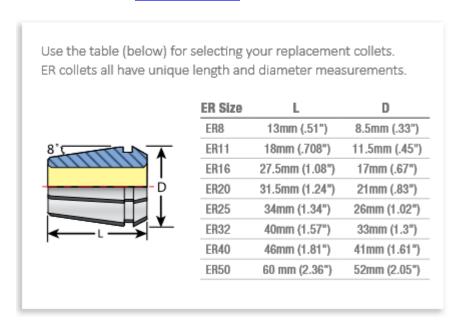

## Item #04211-1/16, Techniks ER Precision Inch Collet 1/16" Shank - Series ER11 \$36.00

Thank you for shopping with us!

- Runout (T.I.R.) only 0.0002"
- Collapse range: 0.039"
- · Collet sets available
- Use with <a href="PowerCOAT nut">PowerCOAT nut</a> for best holding power and cutting tool life
- Compatible with DR, RD, ESX, AR, and BR series collets
- Available in Metric Sizes

| SPECIFICATIONS |                |
|----------------|----------------|
| Manufacturer   | Techniks       |
| Series         | ER 11          |
| Shank          | 1/16 in        |
| Range          | 0.043 to 0.062 |