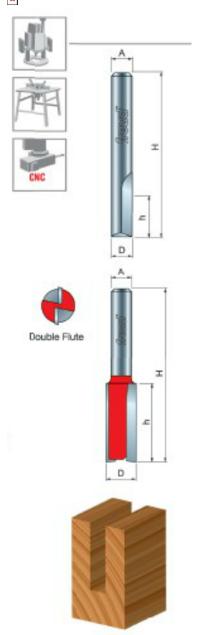

## Item #04-552, Freud Double Flute Straight Bit - Metric Version - Eclipse Grind \$27.69

Thank you for shopping with us!

Application: General stock removal with a smooth finish.

- -Freud straight bits cut smoother than other bits because of the precise shear and hook angles. End of bit relief allows for fast plunging.
- -Cuts all composite materials, plywoods, hardwoods, and softwoods.
- -Use on CNC and other automatic routers as well as hand-held and table-mounted portable routers.

Ideal For: grooving and edge-routing applications

04-552

| SPECIFICATIONS               |                               |
|------------------------------|-------------------------------|
| Manufacturer                 | Freud Tools                   |
| Diameter                     | 20 mm                         |
| Cut Height, Length, or Width | 3/4 in                        |
| Note                         | Metric Version, Eclipse Grind |
| Overall Length               | 2 in                          |
| Shank                        | 1/4 in                        |