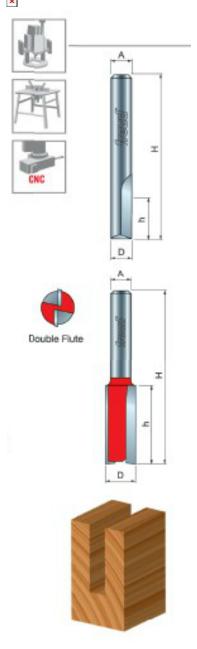

## Item #04-548, Freud Double Flute Straight Bit - Metric Version - Eclipse Grind \$24.70

Thank you for shopping with us!

**Application:** General stock removal with a smooth finish.

- -Freud straight bits cut smoother than other bits because of the precise shear and hook angles. End of bit relief allows for fast plunging.
- -Cuts all composite materials, plywoods, hardwoods, and softwoods.
- -Use on CNC and other automatic routers as well as hand-held and table-mounted portable routers.

Ideal For: grooving and edge-routing applications

04-548

| SPECIFICATIONS               |                               |
|------------------------------|-------------------------------|
| Manufacturer                 | Freud Tools                   |
| Diameter                     | 18 mm                         |
| Cut Height, Length, or Width | 3/4 in                        |
| Note                         | Metric Version, Eclipse Grind |
| Overall Length               | 2 in                          |
| Shank                        | 1/4 in                        |