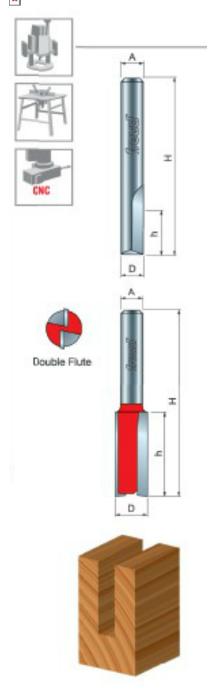

## Item #04-540, Freud Double Flute Straight Bit - Metric Version - Eclipse Grind \$24.48

Thank you for shopping with us!

**Application:** General stock removal with a smooth finish.

- -Freud straight bits cut smoother than other bits because of the precise shear and hook angles. End of bit relief allows for fast plunging.
- -Cuts all composite materials, plywoods, hardwoods, and softwoods.
- -Use on CNC and other automatic routers as well as hand-held and table-mounted portable routers.

04-540

| SPECIFICATIONS |             |
|----------------|-------------|
| Manufacturer   | Freud Tools |
| Diameter       | 16 mm       |

| SPECIFICATIONS               |                               |
|------------------------------|-------------------------------|
| Cut Height, Length, or Width | 3/4 in                        |
| Note                         | Metric Version, Eclipse Grind |
| Overall Length               | 2 1/4 in                      |
| Shank                        | 1/4 in                        |