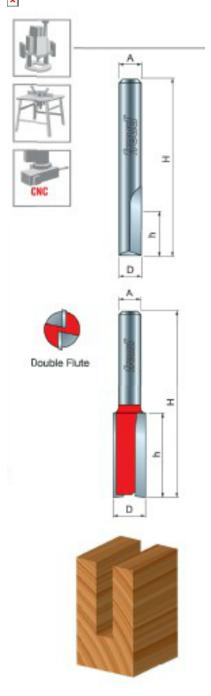

## Item #04-536, Freud Double Flute Straight Bit - Metric Version - Eclipse Grind

Thank you for shopping with us!

**Application:** General stock removal with a smooth finish.

- -Freud straight bits cut smoother than other bits because of the precise shear and hook angles. End of bit relief allows for fast plunging.
- -Cuts all composite materials, plywoods, hardwoods, and softwoods.
- -Use on CNC and other automatic routers as well as hand-held and table-mounted portable routers.

Ideal For: grooving and edge-routing applications

04-536

| SPECIFICATIONS |             |
|----------------|-------------|
| Manufacturer   | Freud Tools |
| Diameter       | 15 mm       |

| SPECIFICATIONS               |                               |
|------------------------------|-------------------------------|
| Cut Height, Length, or Width | 1 1/4 in                      |
| Note                         | Metric Version, Eclipse Grind |
| Overall Length               | 2 5/8 in                      |
| Shank                        | 1/4 in                        |