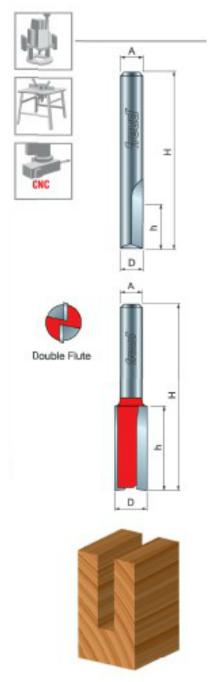

## Item #04-528, Freud Double Flute Straight Bit - Metric Version - Eclipse Grind \$24.70

. Thank you for shopping with us!

**Application:** General stock removal with a smooth finish.

- -Freud straight bits cut smoother than other bits because of the precise shear and hook angles. End of bit relief allows for fast plunging.
- -Cuts all composite materials, plywoods, hardwoods, and softwoods.
- -Use on CNC and other automatic routers as well as hand-held and table-mounted portable routers.

Ideal For: grooving and edge-routing applications

04-528

| SPECIFICATIONS |             |
|----------------|-------------|
| Manufacturer   | Freud Tools |
| Diameter       | 12 mm       |

| SPECIFICATIONS               |                               |
|------------------------------|-------------------------------|
| Cut Height, Length, or Width | 1 1/4 in                      |
| Note                         | Metric Version, Eclipse Grind |
| Overall Length               | 2 3/8 in                      |
| Shank                        | 1/4 in                        |