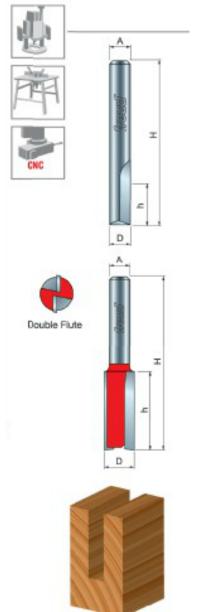

## Item #04-520, Freud Double Flute Straight Bit - Metric Version - Eclipse Grind \$24.70

Thank you for shopping with us!

**Application:** General stock removal with a smooth finish.

- -Freud straight bits cut smoother than other bits because of the precise shear and hook angles. End of bit relief allows for fast plunging.
- -Cuts all composite materials, plywoods, hardwoods, and softwoods.
- -Use on CNC and other automatic routers as well as hand-held and table-mounted portable routers.

Ideal For: grooving and edge-routing applications

04-520

| SPECIFICATIONS               |                               |
|------------------------------|-------------------------------|
| Manufacturer                 | Freud Tools                   |
| Diameter                     | 10 mm                         |
| Cut Height, Length, or Width | 1 1/4 in                      |
| Note                         | Metric Version, Eclipse Grind |
| Overall Length               | 2 3/8 in                      |
| Shank                        | 1/4 in                        |