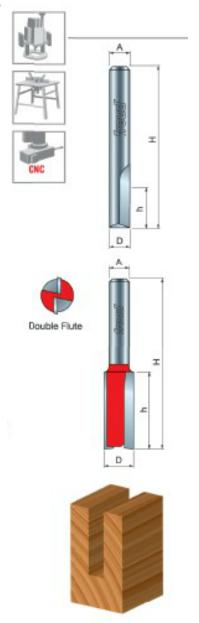

## Item #04-508, Freud Double Flute Straight Bit - Metric Version - Solid Carbide - Eclipse Grind \$16.23

Thank you for shopping with us!

**Application:** General stock removal with a smooth finish.

-Freud straight bits cut smoother than other bits because of the precise shear and hook angles. End of bit relief allows for fast plunging.

-Cuts all composite materials, plywoods, hardwoods, and softwoods.

-Use on CNC and other automatic routers as well as hand-held and table-mounted portable routers.

Ideal For: grooving and edge-routing applications

04-508

| SPECIFICATIONS               |                                              |
|------------------------------|----------------------------------------------|
| Manufacturer                 | Freud Tools                                  |
| Diameter                     | 3 mm                                         |
| Cut Height, Length, or Width | 5/16 in                                      |
| Note                         | Metric Version, Solid Carbide, Eclipse Grind |
| Overall Length               | 1 3/4 in                                     |
| Shank                        | 1/4 in                                       |