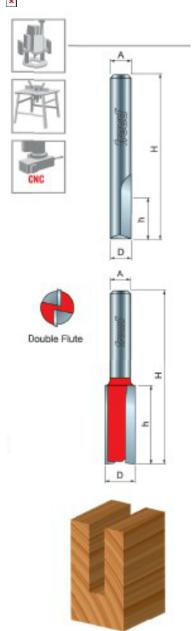

## Item #04-148, Freud Double Flute Straight Bit - Eclipse Grind \$24.70

Thank you for shopping with us!

**Application:** General stock removal with a smooth finish.

- -Freud straight bits cut smoother than other bits because of the precise shear and hook angles. End of bit relief allows for
- -Cuts all composite materials, plywoods, hardwoods, and softwoods.
  -Use on CNC and other automatic routers as well as hand-held and table-mounted portable routers.

Ideal For: grooving and edge-routing applications

04-148

| SPECIFICATIONS               |               |
|------------------------------|---------------|
| Manufacturer                 | Freud Tools   |
| Diameter                     | 7/8 in        |
| Cut Height, Length, or Width | 3/4 in        |
| Note                         | Eclipse Grind |
| Overall Length               | 2 in          |
| Shank                        | 1/4 in        |