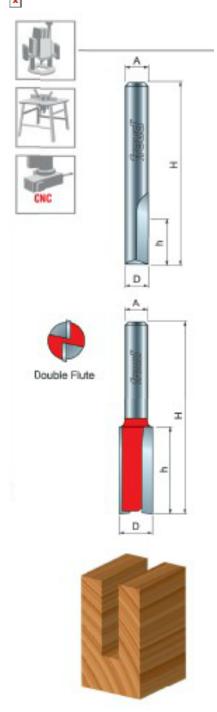

## Item #04-138, Freud Double Flute Straight Bit - Eclipse Grind \$20.01

Thank you for shopping with us!

**Application:** General stock removal with a smooth finish.

- -Freud straight bits cut smoother than other bits because of the precise shear and hook angles. End of bit relief allows for fast plunging.
- -Cuts all composite materials, plywoods, hardwoods, and softwoods.
- -Use on CNC and other automatic routers as well as hand-held and table-mounted portable routers.

Ideal For: grooving and edge-routing applications

04-138

## **SPECIFICATIONS**

**Manufacturer** Freud Tools

| SPECIFICATIONS               |               |
|------------------------------|---------------|
| Diameter                     | 11/16 in      |
| Cut Height, Length, or Width | 3/4 in        |
| Note                         | Eclipse Grind |
| Overall Length               | 2 1/8 in      |
| Shank                        | 1/4 in        |