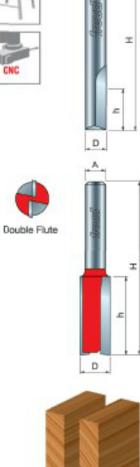

## Item #04-134, Freud Double Flute Straight Bit - Eclipse Grind

**\$18.66** Thank you for shopping with us!

Application: General stock removal with a smooth finish.

-Freud straight bits cut smoother than other bits because of the precise shear and hook angles. End of bit relief allows for fast plunging.
-Cuts all composite materials, plywoods, hardwoods, and softwoods.

-Use on CNC and other automatic routers as well as hand-held and table-mounted portable routers.

×

Ideal For: grooving and edge-routing applications

| SPECIFICATIONS               |               |
|------------------------------|---------------|
| Manufacturer                 | Freud Tools   |
| Diameter                     | 9/16 in       |
| Cut Height, Length, or Width | 3/4 in        |
| Note                         | Eclipse Grind |
| Overall Length               | 2 1/8 in      |
| Shank                        | 1/4 in        |